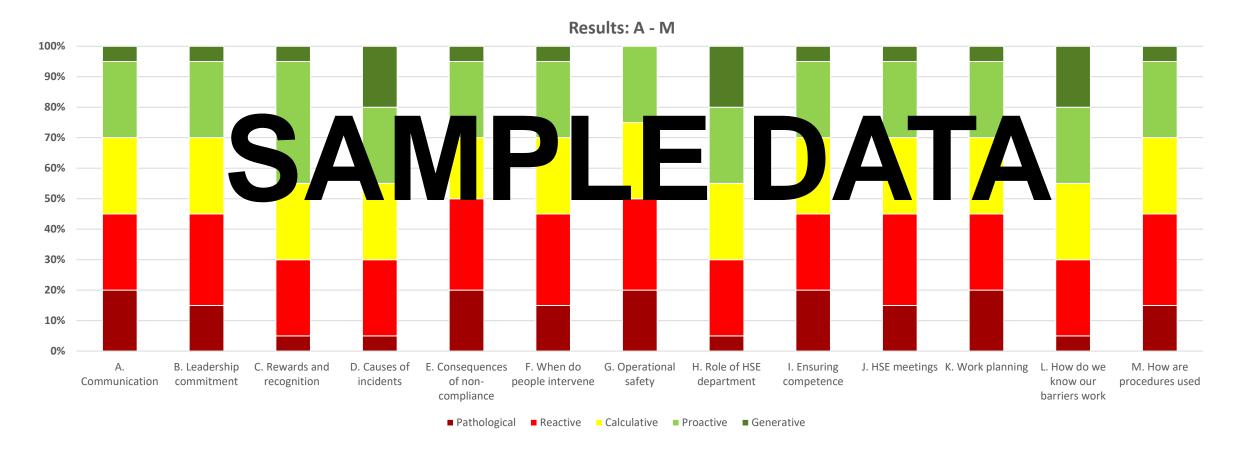

## 2.8 Results for questions A - M

### What you get from running the UYC workshop

- Participants thinking more about HSE culture what it comprises and how to improve
- A snapshot of the HSE culture in your organisation
- A profile of the perceived strengths and weaknesses across the dimensions of HSE culture
- Insight into the differences in perception across teams, areas, departments etc.
- The evidence base underpinning the perceptions the examples from the group discussions
- Specific suggestions on how the HSE culture in your organisation might be improved generated by the workshop participants