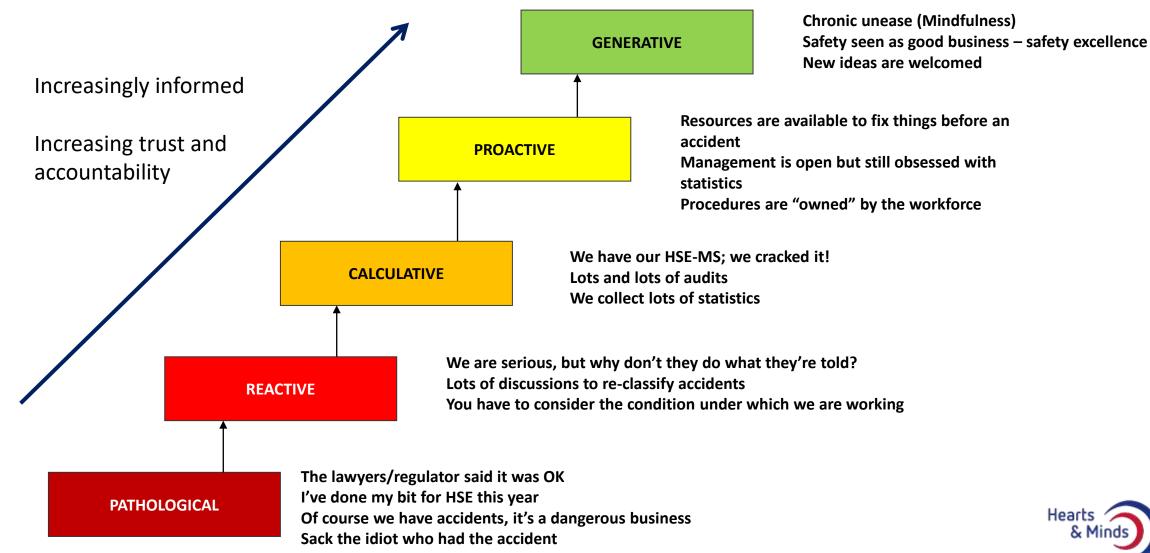

## 2.2 The culture ladder

### 2.4 How do we assess safety culture?

The level of HSE culture is indicated by many aspects of the way it is managed in the organisation.

The assessment framework in the tool covers 23 different aspects of HSE culture, which cover both personal and process safety, such as:

- What priority is given to operational safety?
- How are operating procedures used?
- How do we make sure people are competent?
- How does maintenance really get done?
- How are incidents investigated?
- How do we learn from incidents and near misses?
- How are contractors integrated into the client company?

# i 2.5 The *Understanding your HSE culture* tool

| Dimension                                              | Fathological                                                                                                                                                                                                              | Reserve                                                                                                                                                                                                                                                                                                                                                                                                                                                                                                                                                                                                                                                                                                                                                                                                                                                                                                                                                                                                                                                                                                                                                                                                                                                                                                                                                                                                                                                                                                                                                                                                                                                                                                                                                                                                                                                                                                                                                                                                                                                                                                                        |                                                                                                                                                                                                                                                                                                                                                                                                                                                                                                                                                                                                                                                                                                                                                                                                                                                                                                                                                                                                                                                                                                                                                                                                                                                                                                                                                                                                                                                                                                                                                                                                                                                                                                                                                                                                                                                                                                                                                                                                                                                                                                                                | Prositive                                                                                                                                                                                                                                                                                                                                                                                                                                                                                                                                                                                                                                                                                                                                                                                                                                                                                                                                                                                                                                                                                                                                                                                                                                                                                                                                                                                                                                                                                                                                                                                                                                                                                                                                                                                                                                                                                                                                                                                                                                                                                                                      | Sentitive                                                                                                                                                                                                                                                                                                                                                                                                                                                                                                                                                                                                                                                                                                                                                                                                                                                                                                                                                                                                                                                                                                                                                                                                                                                                                                                                                                                                                                                                                                                                                                                                                                                                                                                                                                                                                                                                                                                                                                                                                                                                                                                      |
|--------------------------------------------------------|---------------------------------------------------------------------------------------------------------------------------------------------------------------------------------------------------------------------------|--------------------------------------------------------------------------------------------------------------------------------------------------------------------------------------------------------------------------------------------------------------------------------------------------------------------------------------------------------------------------------------------------------------------------------------------------------------------------------------------------------------------------------------------------------------------------------------------------------------------------------------------------------------------------------------------------------------------------------------------------------------------------------------------------------------------------------------------------------------------------------------------------------------------------------------------------------------------------------------------------------------------------------------------------------------------------------------------------------------------------------------------------------------------------------------------------------------------------------------------------------------------------------------------------------------------------------------------------------------------------------------------------------------------------------------------------------------------------------------------------------------------------------------------------------------------------------------------------------------------------------------------------------------------------------------------------------------------------------------------------------------------------------------------------------------------------------------------------------------------------------------------------------------------------------------------------------------------------------------------------------------------------------------------------------------------------------------------------------------------------------|--------------------------------------------------------------------------------------------------------------------------------------------------------------------------------------------------------------------------------------------------------------------------------------------------------------------------------------------------------------------------------------------------------------------------------------------------------------------------------------------------------------------------------------------------------------------------------------------------------------------------------------------------------------------------------------------------------------------------------------------------------------------------------------------------------------------------------------------------------------------------------------------------------------------------------------------------------------------------------------------------------------------------------------------------------------------------------------------------------------------------------------------------------------------------------------------------------------------------------------------------------------------------------------------------------------------------------------------------------------------------------------------------------------------------------------------------------------------------------------------------------------------------------------------------------------------------------------------------------------------------------------------------------------------------------------------------------------------------------------------------------------------------------------------------------------------------------------------------------------------------------------------------------------------------------------------------------------------------------------------------------------------------------------------------------------------------------------------------------------------------------|--------------------------------------------------------------------------------------------------------------------------------------------------------------------------------------------------------------------------------------------------------------------------------------------------------------------------------------------------------------------------------------------------------------------------------------------------------------------------------------------------------------------------------------------------------------------------------------------------------------------------------------------------------------------------------------------------------------------------------------------------------------------------------------------------------------------------------------------------------------------------------------------------------------------------------------------------------------------------------------------------------------------------------------------------------------------------------------------------------------------------------------------------------------------------------------------------------------------------------------------------------------------------------------------------------------------------------------------------------------------------------------------------------------------------------------------------------------------------------------------------------------------------------------------------------------------------------------------------------------------------------------------------------------------------------------------------------------------------------------------------------------------------------------------------------------------------------------------------------------------------------------------------------------------------------------------------------------------------------------------------------------------------------------------------------------------------------------------------------------------------------|--------------------------------------------------------------------------------------------------------------------------------------------------------------------------------------------------------------------------------------------------------------------------------------------------------------------------------------------------------------------------------------------------------------------------------------------------------------------------------------------------------------------------------------------------------------------------------------------------------------------------------------------------------------------------------------------------------------------------------------------------------------------------------------------------------------------------------------------------------------------------------------------------------------------------------------------------------------------------------------------------------------------------------------------------------------------------------------------------------------------------------------------------------------------------------------------------------------------------------------------------------------------------------------------------------------------------------------------------------------------------------------------------------------------------------------------------------------------------------------------------------------------------------------------------------------------------------------------------------------------------------------------------------------------------------------------------------------------------------------------------------------------------------------------------------------------------------------------------------------------------------------------------------------------------------------------------------------------------------------------------------------------------------------------------------------------------------------------------------------------------------|
| Manu in HSC<br>communicated?                           | Managers only construction global the typ taking authors yet the case personnel. The work them has the consequence of lawing alocal soluty totals.                                                                        | Each rase or repeat) incided<br>south as a mer calify replace<br>from monogeners. Other<br>manages as both traggither<br>a thing part both traggither<br>a thing part both traggither<br>a feet of the second, so<br>managers don't know what<br>rading great on.                                                                                                                                                                                                                                                                                                                                                                                                                                                                                                                                                                                                                                                                                                                                                                                                                                                                                                                                                                                                                                                                                                                                                                                                                                                                                                                                                                                                                                                                                                                                                                                                                                                                                                                                                                                                                                                              | Just of HEE information is sent out to the established a standard format. It is solidon each to a standard format. It is solidon each.  Managen talk a lot about HEE performance, but the workform's concern, see not being board.                                                                                                                                                                                                                                                                                                                                                                                                                                                                                                                                                                                                                                                                                                                                                                                                                                                                                                                                                                                                                                                                                                                                                                                                                                                                                                                                                                                                                                                                                                                                                                                                                                                                                                                                                                                                                                                                                             | Uniden pay affection to informat Convertation 1 and 1  | There is toped and specimens of their extractions both good and their beautiful to support where of their post of their extractions and their post of their  |
| How do leaders show -<br>care for the workform?        | Insular and word the patchers,<br>of all centrals show the case or<br>posterior for the sections of<br>the workshow.<br>Lorson to only dress of<br>posterior feet bases they<br>are seen or posterior of the<br>patchers. | After an incident, feather, make public internents about coming for interpret, from the present in taggering for interpret, from the present in taggering facilities and the facilities received the facilities, without present and prese | Leaders Time they show gave by asking people about their work and and family. When 1955 is soon are present, leaders witched age people to apport that opening the control of the 1955 management options. They know settler to say about adding their state of the control of their state of their | jamers will the emotypice, tak with the venificate and actively by the first income. The property to take the same and the same to continue to continue to continue to continue to continue to the same and the same to continue to continue to the same to continue to co | Lauden of all back are passional place and a finite passional place and a finite passional place and a finite passional passio |
| How is safe technique<br>exceptiont or<br>ensurabed?   | There is no excipation or moved to suit between a family of the suit between a family of the suit sensing a FEE content, built to preserved.                                                                              | Recogning or releating<br>politikal beforeast in rut.<br>common. Hearts of reservit or<br>scalar streamtive, are restored<br>when these are notified to<br>pure HSE performance.                                                                                                                                                                                                                                                                                                                                                                                                                                                                                                                                                                                                                                                                                                                                                                                                                                                                                                                                                                                                                                                                                                                                                                                                                                                                                                                                                                                                                                                                                                                                                                                                                                                                                                                                                                                                                                                                                                                                               | Inst performance is sed to be<br>say important. Farthermore is<br>only on manyly measured using<br>leagues addication, such incident<br>false.  These are saliny competitions,<br>search, and putes for meeting<br>the risk performance targets.                                                                                                                                                                                                                                                                                                                                                                                                                                                                                                                                                                                                                                                                                                                                                                                                                                                                                                                                                                                                                                                                                                                                                                                                                                                                                                                                                                                                                                                                                                                                                                                                                                                                                                                                                                                                                                                                               | A far proces is used to give<br>justifies incognition of good<br>ME behavior as well as<br>respective consequences for<br>unaccupatible behavior.<br>Safe behavior and good HEE<br>performance are good HEE<br>performance are good HEE<br>performance are good HEE<br>performance are good HEE.                                                                                                                                                                                                                                                                                                                                                                                                                                                                                                                                                                                                                                                                                                                                                                                                                                                                                                                                                                                                                                                                                                                                                                                                                                                                                                                                                                                                                                                                                                                                                                                                                                                                                                                                                                                                                               | Coops safely between a search as the same. People are moderated abbout the need for research or recognition.  Coopsets as they between a moderate to search as the search as the search as they between as moderates to staff promotion.                                                                                                                                                                                                                                                                                                                                                                                                                                                                                                                                                                                                                                                                                                                                                                                                                                                                                                                                                                                                                                                                                                                                                                                                                                                                                                                                                                                                                                                                                                                                                                                                                                                                                                                                                                                                                                                                                       |
| What is understood<br>to be the cause of<br>incidents? | Strate 6 are consisted in the an example that part of the pair. They are sent to be consult to sent the an example of parties in the bank.                                                                                | received, are said to be caused,<br>by faul lock.  Managers believe this<br>workform cause must of the<br>problem.                                                                                                                                                                                                                                                                                                                                                                                                                                                                                                                                                                                                                                                                                                                                                                                                                                                                                                                                                                                                                                                                                                                                                                                                                                                                                                                                                                                                                                                                                                                                                                                                                                                                                                                                                                                                                                                                                                                                                                                                             | Institutes are caused by backy<br>instituted, poor maintrance,<br>and people not following the<br>still, management updare, it is<br>then be a back out to behaviour,<br>and not the system their.                                                                                                                                                                                                                                                                                                                                                                                                                                                                                                                                                                                                                                                                                                                                                                                                                                                                                                                                                                                                                                                                                                                                                                                                                                                                                                                                                                                                                                                                                                                                                                                                                                                                                                                                                                                                                                                                                                                             | The organization texts beyond<br>included in the amount, and<br>considers the whole PES<br>system - recluding procedure,<br>processed and women and to<br>procedure that contributed by<br>the resident<br>Managers among that they had a<br>min or creating the incident.                                                                                                                                                                                                                                                                                                                                                                                                                                                                                                                                                                                                                                                                                                                                                                                                                                                                                                                                                                                                                                                                                                                                                                                                                                                                                                                                                                                                                                                                                                                                                                                                                                                                                                                                                                                                                                                     | The corporation considers the sales of system, and how people and processes interest people and processes interest of the control of processes of processes of sections and section from an analysis of processes.                                                                                                                                                                                                                                                                                                                                                                                                                                                                                                                                                                                                                                                                                                                                                                                                                                                                                                                                                                                                                                                                                                                                                                                                                                                                                                                                                                                                                                                                                                                                                                                                                                                      |